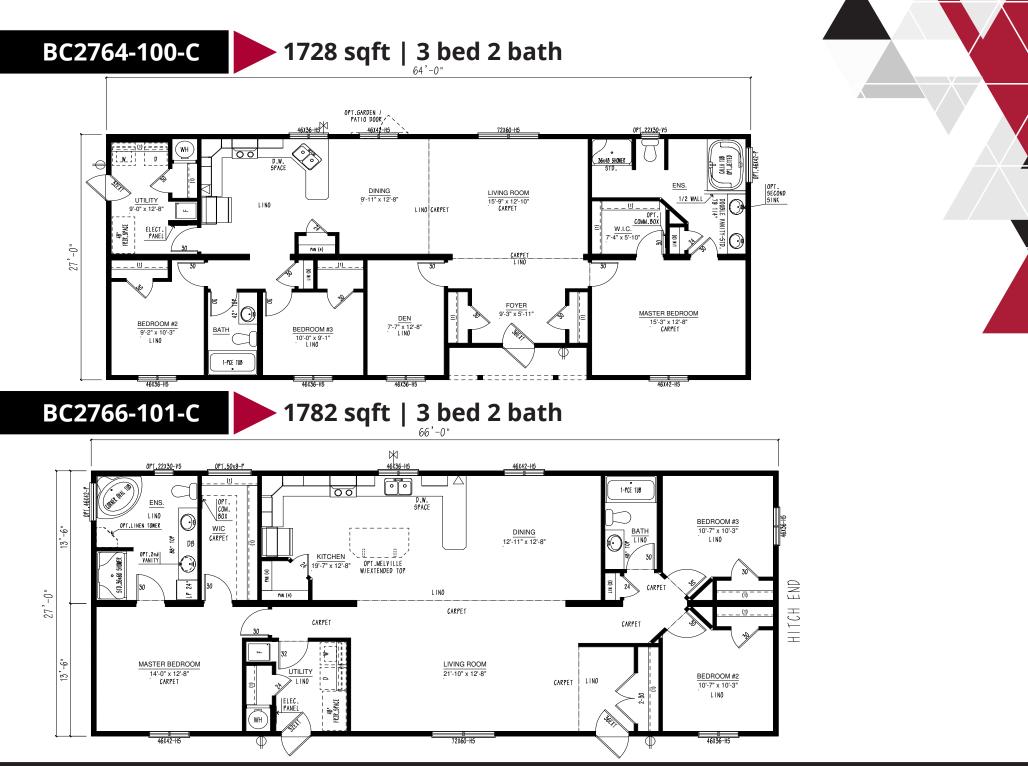

shower combination
- Deluxe range with power range hood



## **Exterior Features**

- 2.25/12 roof pitch
- Maintenance free vinyl siding
- Low slope shingle application
- Lifetime Warranty\* shingles
- Colored metal soffit & fascia
- Exterior house wrap
- Craftsmen accent boards around standard windows on front & curbside of home
- Triple M rigid exterior wall system
- Carriage lights and GFI receptacles at doors





www.triplemhousing.com

## BC2748-105-C

## 1296 sqft | 3 bed 2 bath





BC2756-105-C

# ▶ 1512 sqft | 3 bed 2 bath



www.triplemhousing.com

BC2758-103-C

DINING



3 bed 2 bath | 1566 sqft

5 LO NIV

LIN (3)

UTIL LINO 46X36-H5

00

"OPT.MAXWELL"

D.W. SPACE

LINO

00

KITCHEN

13'-9" x 12'-8"

46X42-H5

-0\_

ŝ

LIN (3)

1-PCĚ TUB OPT.OVAL

ENS.

LINO

73" TOP

DB

WH





www.triplemhousing.com

| Notes |  |
|-------|--|
|-------|--|

| Notes |  |
|-------|--|
|       |  |
|       |  |
|       |  |
|       |  |
|       |  |
|       |  |
|       |  |
|       |  |
|       |  |
|       |  |
|       |  |
|       |  |
|       |  |
|       |  |
|       |  |
|       |  |
|       |  |

### Built to the Residential CSA, Z-240 Standards

#### **Construction Standards**

- 2.25/12 roof pitch (0.82 interior pitch) @ 24" O/C with low-slope shingle application
- 7/16" roof sheathing
- Ground Snow Load: 80psf
- Residential, maintenance free vinyl siding •
- Lifetime Warranty\* shingles w/full underlayment
- Engineered tubular steel frame with hitch •
- Floor joists: 2x8 @ 16" O/C
- 3/8" exterior wall sheathing (glued & fastened)
- Exterior house wrap
- Colored metal f