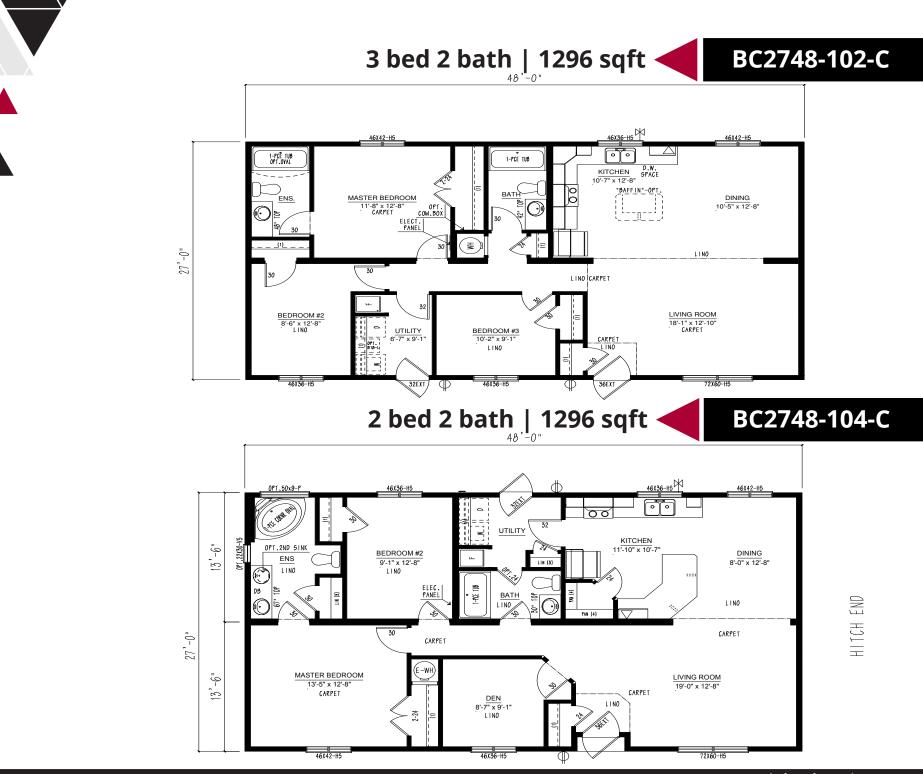

# 27ft Sectional Homes

del

'dagaaaa

ANTIQUE

# Triple M Housing



# Designed For Living, Crafted For Life









## **Interior Features**

- Decorative wall panels
- Cordless cellular blinds
- Laminate countertops
- Crown moulding on kitchen cabinets
- LED lighting throughout
- Soft-close hinges on cabinet doors
- Single-row subway tile backsplash
- 1-Piece tub/shower combination
- Deluxe range with power range hood



## **Exterior Features**

- 2.25/12 roof pitch
- Maintenance free vinyl siding
- Low slope shingle application
- Lifetime Warranty\* shingles
- Colored metal soffit & fascia
- Exterior house wrap
- Craftsmen accent boards around standard windows on front & curbside of home
- Triple M rigid exterior wall system
- Carriage lights and GFI receptacles at doors





www.triplemhousing.com

## BC2748-105-C

## 1296 sqft | 3 bed 2 bath





BC2756-105-C

# ▶ 1512 sqft | 3 bed 2 bath



www.triplemhousing.com

BC2758-103-C

DINING



3 bed 2 bath | 1566 sqft

5 LO NIV

LIN (3)

UTIL LINO 46X36-H5

00

"OPT.MAXWELL"

D.W. SPACE

LINO

00

KITCHEN

13'-9" x 12'-8"

46X42-H5

-0\_

ŝ

LIN (3)

1-PCĚ TUB OPT.OVAL

ENS.

LINO

73" TOP

DB

WH





www.triplemhousing.com

| Notes |  |
|-------|--|
|-------|--|

| Notes |  |
|-------|--|
|       |  |
|       |  |
|       |  |
|       |  |
|       |  |
|       |  |
|       |  |
|       |  |
|       |  |
|       |  |
|       |  |
|       |  |
|       |  |
|       |  |
|       |  |
|       |  |
|       |  |

### Built to the Residential CSA, Z-240 Standards

#### **Construction Standards**

- 2.25/12 roof pitch