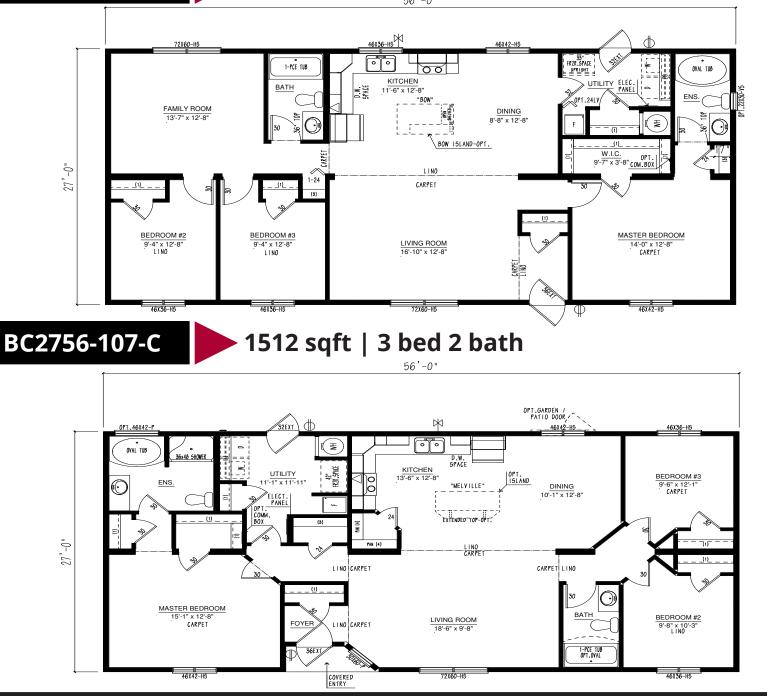

# ▶ 1512 sqft | 3 bed 2 bath

www.triplemhousing.com

BC2758-103-C

DINING

3 bed 2 bath | 1566 sqft

5 LO NIV

LIN (3)

UTIL LINO 46X36-H5