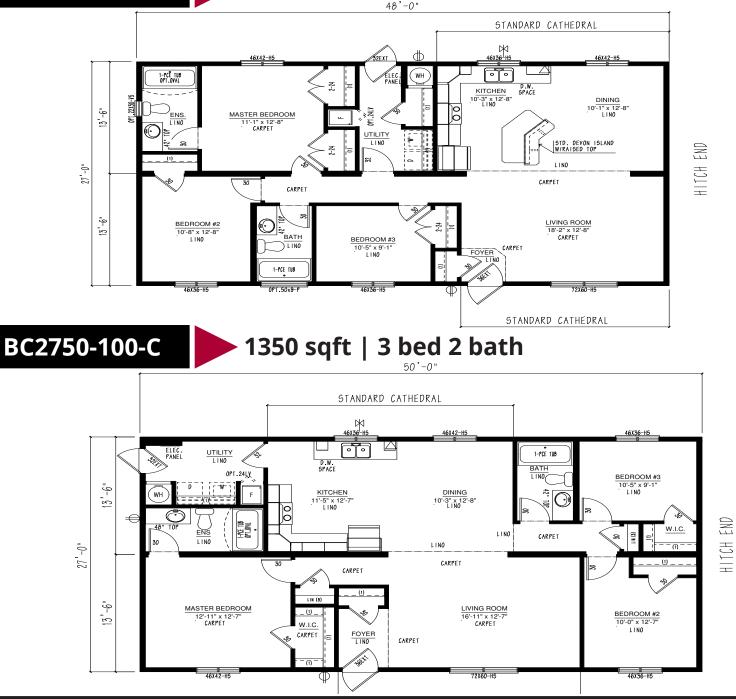

ing



# Designed For Living, Crafted For Life









## **Interior Features**

- Decorative wall panels
- Cordless cellular blinds
- Laminate countertops
- Crown moulding on kitchen cabinets
- LED lighting throughout
- Soft-close hinges on cabinet doors
- Single-row subway tile backsplash
- 1-Piece tub/shower combination
- Deluxe range with power range hood



## **Exterior Features**

- 2.25/12 roof pitch
- Maintenance free vinyl siding
- Low slope shingle application
- Lifetime Warranty\* shingles
- Colored metal soffit & fascia
- Exterior house wrap
- Craftsmen accent boards around standard windows on front & curbside of home
- Triple M rigid exterior wall system
- Carriage lights and GFI receptacles at doors





www.triplemhousing.com

## BC2748-105-C

## 1296 sqft | 3 bed 2 bath





BC2756-105-C

# ▶ 1512 sqft | 3 bed 2 bath



www.triplemhousing.com

BC2758-103-C

DINING



3 bed 2 bath | 1566 sqft

5 LO NIV

LIN (3)

UTIL LINO 46X36-H5

00

"OPT.MAXWELL"

D.W. SPACE

LINO

00

KITCHEN

13'-9" x 12'-8"

46X42-H5

-0\_

ŝ

LIN (3)

1-PCĚ TUB OPT.OVAL

ENS.

LINO

73" TOP

DB

WH





www.triplemhousing.com

| Notes |  |
|-------|--|
|-------|--|

| Notes |  |
|-------|--|
|       |  |
|       |  |
|       |  |
|       |  |
|       |  |
|       |  |
|       |  |
|       |  |
|       |  |
|       |  |
|       |  |
|       |  |
|       |  |
|       |  |
|       |  |
|       |  |
|       |  |

### Built to the Residential CSA, Z-240 Standards

#### **Construction Standards**

- 2.25/12 roof pitch (0.82 interior pitch) @ 24" O/C with low-slope shingle application
- 7/1