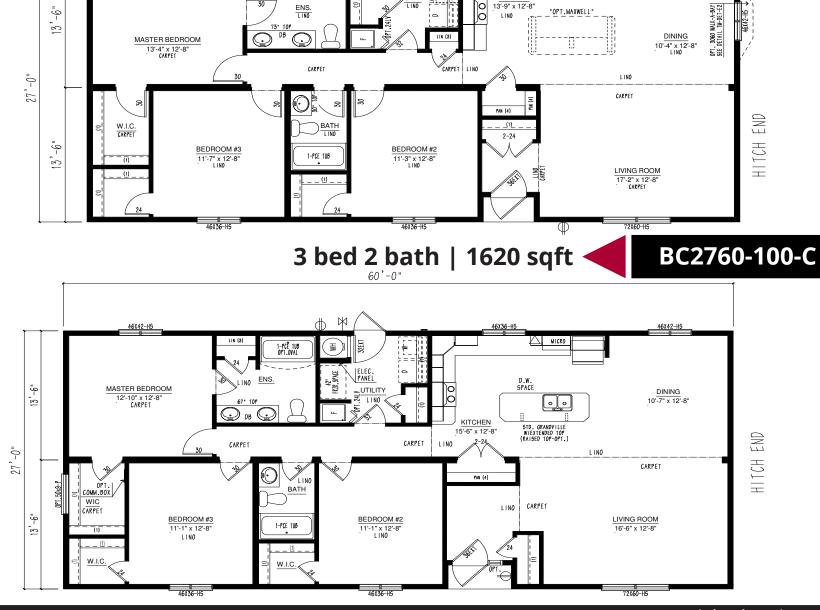

00

"OPT.MAXWELL"

D.W. SPACE

LINO

00

KITCHEN

13'-9" x 12'-8"

46X42-H5

-0\_

ŝ

LIN (3)

1-PCĚ TUB OPT.OVAL

ENS.

LINO

73" TOP

DB