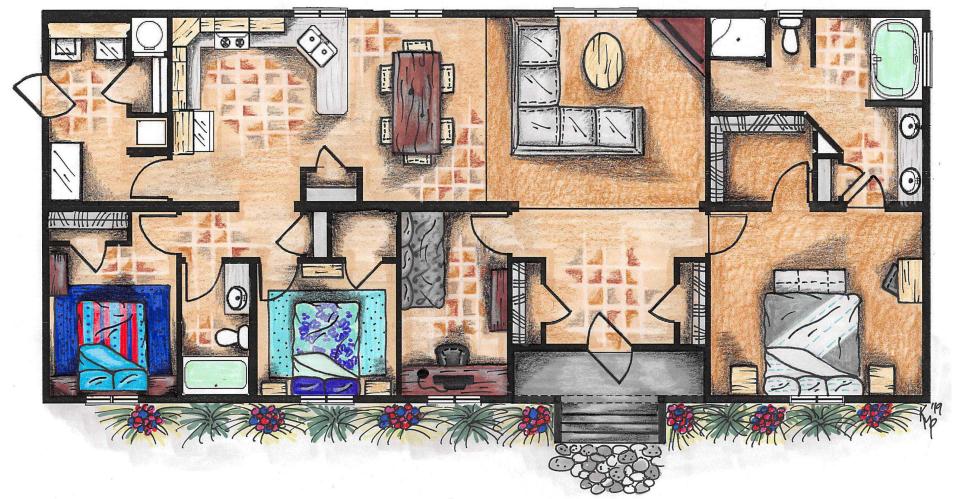

# ▶ 1512 sqft | 3 bed 2 bath

www.triplemhousing.com

BC2758-103-C

DINING

3 bed 2 bath | 1566 sqft

5 LO NIV

LIN (3)

UTIL LINO 46X36-H5