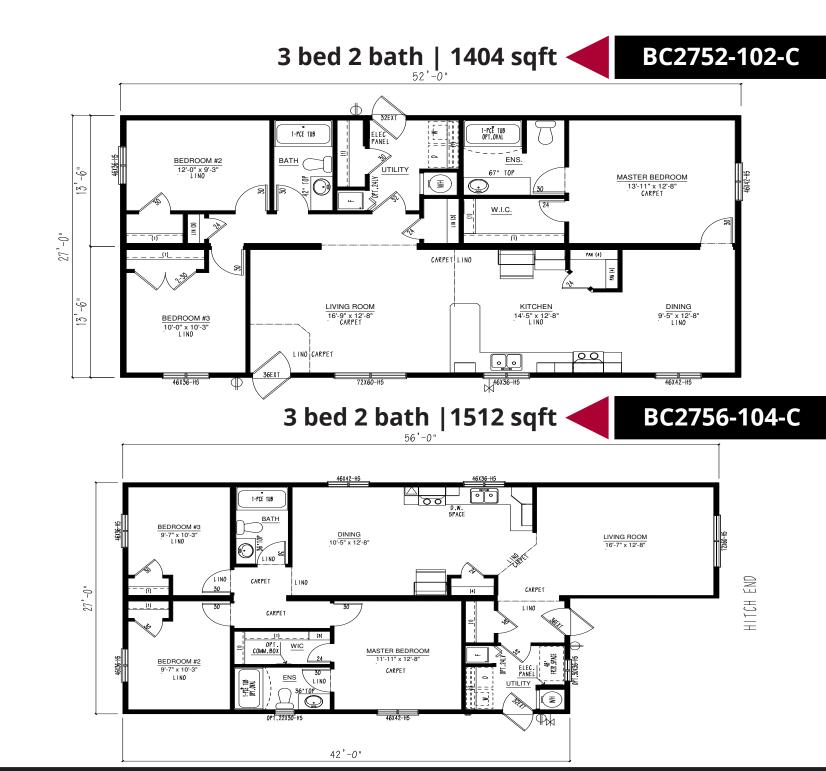

g



# Designed For Living, Crafted For Life









## **Interior Features**

- Decorative wall panels
- Cordless cellular blinds
- Laminate countertops
- Crown moulding on kitchen cabinets
- LED lighting throughout
- Soft-close hinges on cabinet doors
- Single-row subway tile backsplash
- 1-Piece tub/shower combination
- Deluxe range with power range hood



## **Exterior Features**

- 2.25/12 roof pitch
- Maintenance free vinyl siding
- Low slope shingle application
- Lifetime Warranty\* shingles
- Colored metal soffit & fascia
- Exterior house wrap
- Craftsmen accent boards around standard windows on front & curbside of home
- Triple M rigid exterior wall system
- Carriage lights and GFI receptacles at doors





www.triplemhousing.com

## BC2748-105-C

## 1296 sqft | 3 bed 2 bath





BC2756-105-C

# ▶ 1512 sqft | 3 bed 2 bath



www.triplemhousing.com

BC2758-103-C

DINING



3 bed 2 bath | 1566 sqft

5 LO NIV

LIN (3)

UTIL LINO 46X36-H5

00

"OPT.MAXWELL"

D.W. SPACE

LINO

00

KITCHEN

13'-9" x 12'-8"

46X42-H5

-0\_

ŝ

LIN (3)

1-PCĚ TUB OPT.OVAL

ENS.

LINO

73" TOP

DB

WH





www.triplemhousing.com

| Notes |  |
|-------|--|
|-------|--|

| Notes |  |
|-------|--|
|       |  |
|       |  |
|       |  |
|       |  |
|       |  |
|       |  |
|       |  |
|       |  |
|       |  |
|       |  |
|       |  |
|       |  |
|       |  |
|       |  |
|       |  |
|       |  |
|       |  |

### Built to the Residential CSA, Z-240 Standards

#### **Construction Standards**

- 2.25/12 roof pitch (0.82 interior pitch) @ 24" O/C with low-slope shingle application
- 7/16"