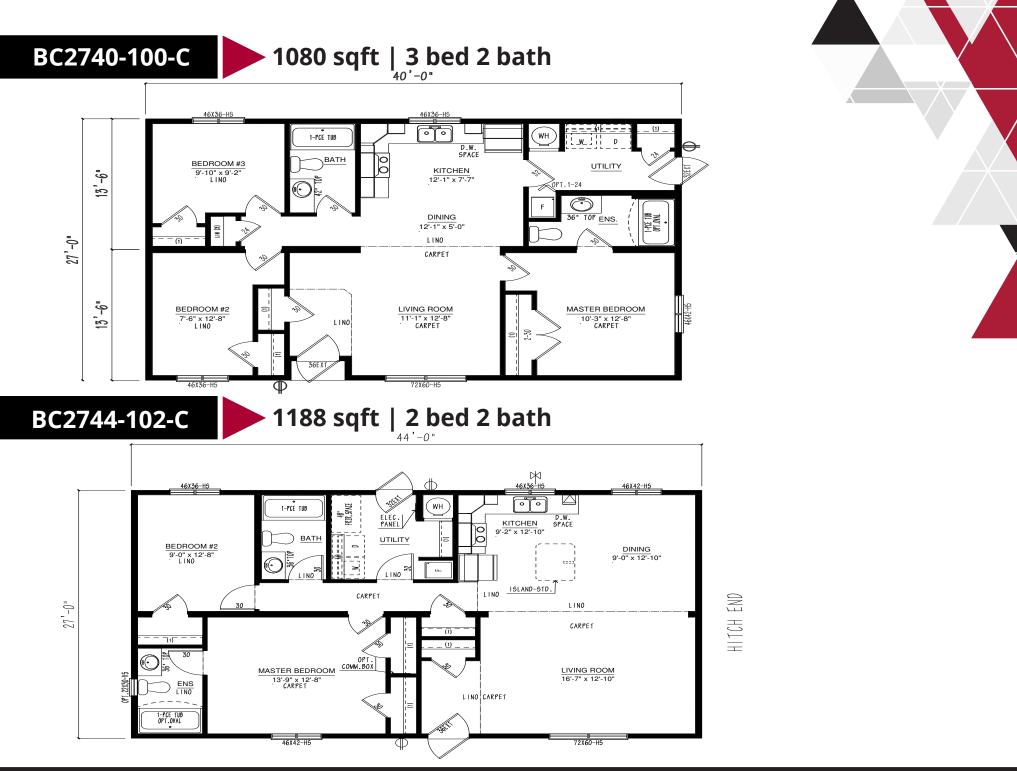

# 27ft Sectional Homes

del

'dagaaaa

ANTIQUE

# Triple M Housing



# Designed For Living, Crafted For Life









## **Interior Features**

- Decorative wall panels
- Cordless cellular blinds
- Laminate countertops
- Crown moulding on kitchen cabinets
- LED lighting throughout
- Soft-close hinges on cabinet doors
- Single-row subway tile backsplash
- 1-Piece tub/shower combination
- Deluxe range with power range hood



## **Exterior Features**

- 2.25/12 roof pitch
- Maintenance free vinyl siding
- Low slope shingle application
- Lifetime Warranty\* shingles
- Colored metal soffit & fascia
- Exterior house wrap
- Craftsmen accent boards around standard windows on front & curbside of home
- Triple M rigid exterior wall system
- Carriage lights and GFI receptacles at doors





www.triplemhousing.com

## BC2748-105-C

## 1296 sqft | 3 bed 2 bath





BC2756-105-C

# ▶ 1512 sqft | 3 bed 2 bath



www.triplemhousing.com

BC2758-103-C

DINING



3 bed 2 bath | 1566 sqft

5 LO NIV

LIN (3)

UTIL LINO 46X36-H5

00

"OPT.MAXWELL"

D.W. SPACE

LINO

00

KITCHEN

13'-9" x 12'-8"

46X42-H5

-0\_

ŝ

LIN (3)

1-PCĚ TUB OPT.OVAL

ENS.

LINO

73" TOP

DB

WH





www.triplemhousing.com

| Notes |  |
|-------|--|
|-------|--|

| Notes |  |
|-------|--|
|       |  |
|       |  |
|       |  |
|       |  |
|       |  |
|       |  |
|       |  |
|       |  |
|       |  |
|       |  |
|       |  |
|       |  |
|       |  |
|       |  |
|       |  |
|       |  |
|       |  |

### Built to the Residential CSA, Z-240 Standards

#### **Construction Standards**

- 2.25/12 roof pitc