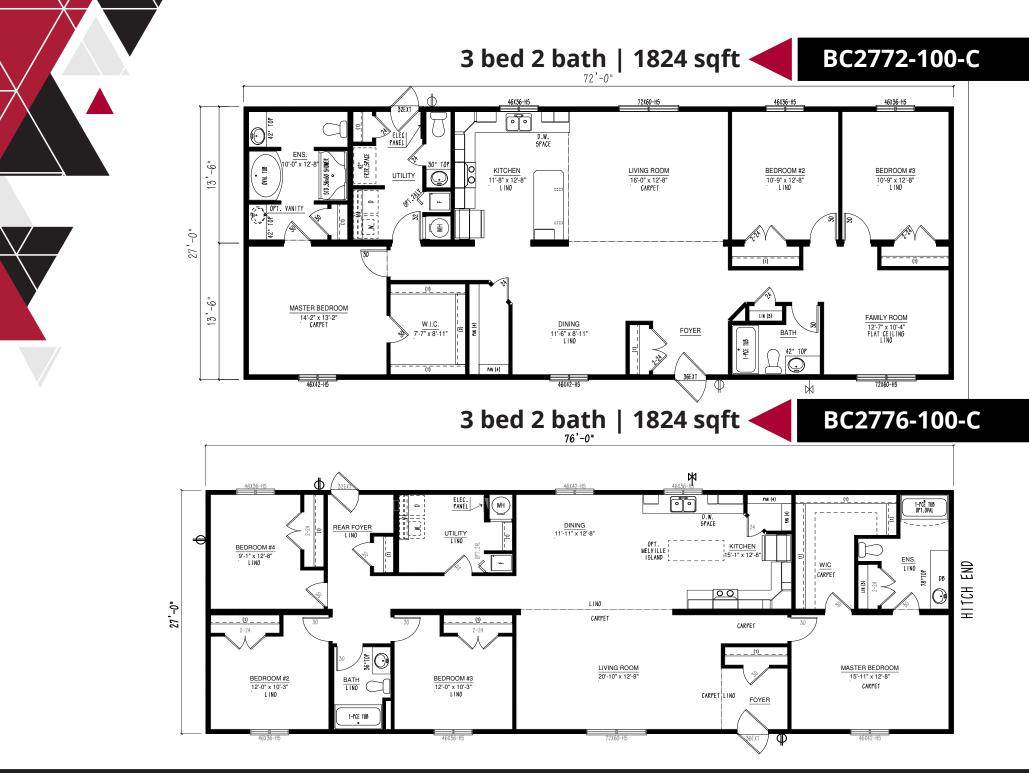

ower combination
- Deluxe range with power range hood



## **Exterior Features**

- 2.25/12 roof pitch
- Maintenance free vinyl siding
- Low slope shingle application
- Lifetime Warranty\* shingles
- Colored metal soffit & fascia
- Exterior house wrap
- Craftsmen accent boards around standard windows on front & curbside of home
- Triple M rigid exterior wall system
- Carriage lights and GFI receptacles at doors





www.triplemhousing.com

## BC2748-105-C

## 1296 sqft | 3 bed 2 bath





BC2756-105-C

# ▶ 1512 sqft | 3 bed 2 bath



www.triplemhousing.com

BC2758-103-C

DINING



3 bed 2 bath | 1566 sqft

5 LO NIV

LIN (3)

UTIL LINO 46X36-H5

00

"OPT.MAXWELL"

D.W. SPACE

LINO

00

KITCHEN

13'-9" x 12'-8"

46X42-H5

-0\_

ŝ

LIN (3)

1-PCĚ TUB OPT.OVAL

ENS.

LINO

73" TOP

DB

WH





www.triplemhousing.com

| Notes |  |
|-------|--|
|-------|--|

| Notes |  |
|-------|--|
|       |  |
|       |  |
|       |  |
|       |  |
|       |  |
|       |  |
|       |  |
|       |  |
|       |  |
|       |  |
|       |  |
|       |  |
|       |  |
|       |  |
|       |  |
|       |  |
|       |  |

### Built to the Residential CSA, Z-240 Standards

#### **Construction Standards**

- 2.25/12 roof pitch (0.82 interior pitch) @ 24" O/C with low-slope shingle application
- 7/16" roof sheathing
- Ground Snow Load: 80psf
- Residential, maintenance free vinyl siding •
- Lifetime Warranty\* shingles w/full underlayment
- Engineered tubular steel frame with hitch •
- Floor joists: 2x8 @ 16" O/C
- 3/8" exterior wall sheathing (glued & fastened)
- Exterior house wrap
- Colored metal fas