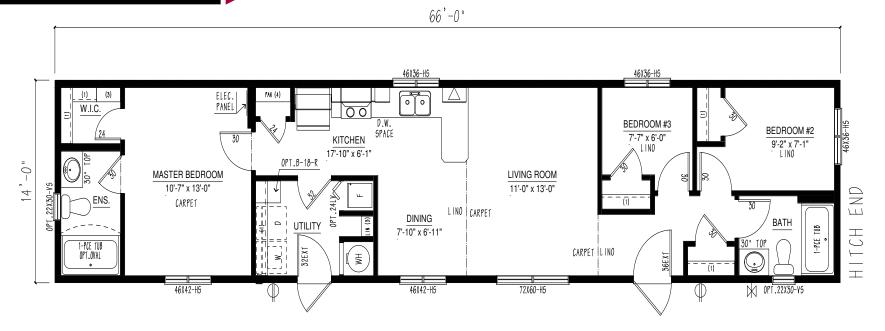

## 924 sqft | 3 bed 2 bath

## 3 bed 2 bath | 924 sqft <

BC1466-226-C

2 bed 2 bath | 924 sqft

BC-1466-227-C

66'-0"

BC1466-229-C

1672 sqft | 3 bed 2 bath

66'-0"