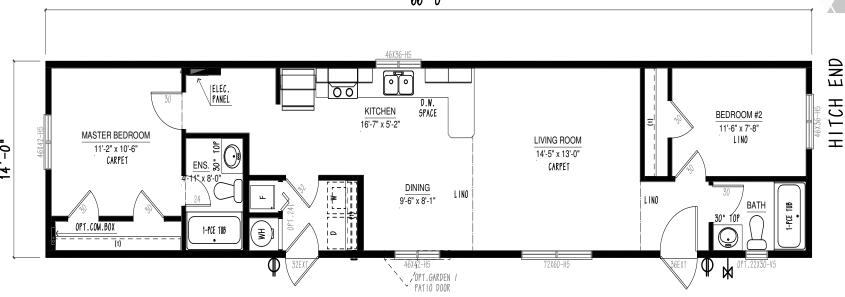

oughout Soft-close hinges on cabinet doors Single-row subway tile backsplash 1-Piece tub/shower combination Deluxe range with power range hood **Exterior Features** 4/12 roof pitch Maintenance free vinyl siding Lifetime Warranty\* shingles Colored metal soffit & fascia Frost free tap

**Exterior house wrap** 

Craftsmen accent boards around standard

Carriage lights and GFI receptacles at doors

windows on front & curbside of home

Triple M rigid exterior wall system

#### BC1444-101-C

## 616 sqft | 1 bed 1 bath



BC1444-102-C

## 616 sqft | 1 bed 1 bath







2 bed 1 bath | 840 sqft

BC1460-201-C



## BC1466-222-C

## 924 sqft | 2 bed 2 bath



BC1466-223-C

## 924 sqft | 3 bed 2 bath



## 3 bed 2 bath | 924 sqft <

BC1466-226-C





2 bed 2 bath | 924 sqft

BC-1466-227-C



66'-0"



BC1466-229-C

1672 sqft | 3 bed 2 bath



66'-0"





2 bed 2 bath

924 sqft

| NOTES |  |
|-------|--|
|       |  |
|       |  |
|       |  |
|       |  |
|       |  |
|       |  |
|       |  |
|       |  |
|       |  |
|       |  |
|       |  |
|       |  |
|       |  |
|       |  |
|       |  |

#### **Built to the Residential CSA, Z-240 Standards**



#### **Construction Standards**

- 4/12 roof pitch (1/75 interior pitch) @ 24" O/C
- 15/32" roof sheathing
- Ground Snow Load: 80psf
- Residential, maintenance free vinyl siding •
- Lifetime Warranty\* shingles w/full underlayment
- Engineered tubular steel frame with hitch
- Floor joists: 2x8 @ 16" O/C
- 3/8" exterior wall sheathing (glued & fastened)
- Exterior house wrap
- Colored metal fascia & soffit
- Triple M rigid ext. wall syst