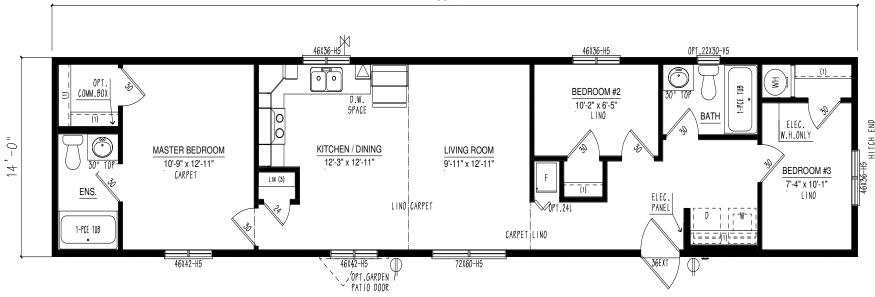

Crown moulding on kitchen cabinets LED lighting throughout Soft-close hinges on cabinet doors Single-row subway tile backsplash 1-Piece tub/shower combination Deluxe range with power range hood **Exterior Features** 4/12 roof pitch Maintenance free vinyl siding Lifetime Warranty\* shingles Colored metal soffit & fascia Frost free tap

**Exterior house wrap** 

Craftsmen accent boards around standard

Carriage lights and GFI receptacles at doors

windows on front & curbside of home

Triple M rigid exterior wall system

#### BC1444-101-C

## 616 sqft | 1 bed 1 bath



BC1444-102-C

## 616 sqft | 1 bed 1 bath







2 bed 1 bath | 840 sqft

BC1460-201-C



## BC1466-222-C

## 924 sqft | 2 bed 2 bath



BC1466-223-C

## 924 sqft | 3 bed 2 bath



## 3 bed 2 bath | 924 sqft <

BC1466-226-C





2 bed 2 bath | 924 sqft

BC-1466-227-C



66'-0"



BC1466-229-C

1672 sqft | 3 bed 2 bath



66'-0"





2 bed 2 bath

924 sqft

| NOTES |  |
|-------|--|
|       |  |
|       |  |
|       |  |
|       |  |
|       |  |
|       |  |
|       |  |
|       |  |
|       |  |
|       |  |
|       |  |
|       |  |
|       |  |
|       |  |
|       |  |

#### **Built to the Residential CSA, Z-240 Standards**



#### **Construction Standards**

- 4/12 roof pitch (1/75 interior pitch) @ 24" O/C
- 15/32" roof sheathing
- Ground Snow Load: 80psf
- Residential, maintenance free vinyl siding •
- Lifetime Warranty\* shingles w/full underlayment
- Engineered tubular steel frame with hitch
- Floor joists: 2x8 @ 16" O/C
- 3/8" exterior wall sheathing (glued & fastened)
- Exterior house wrap
- Colored m