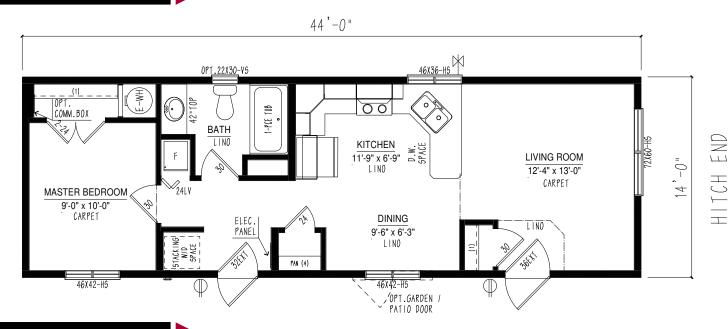

## Designed For Living, Crafted For Life









# **Interior Features** Decorative wall panels Cordless cellular blinds Laminate countertops Crown moulding on kitchen cabinets LED lighting throughout Soft-close hinges on cabinet doors Single-row subway tile backsplash 1-Piece tub/shower combination Deluxe range with power range hood **Exterior Features** 4/12 roof pitch Maintenance free vinyl siding Lifetime Warranty\* shingles Colored metal soffit & fascia Frost free tap

**Exterior house wrap** 

Craftsmen accent boards around standard

Carriage lights and GFI receptacles at doors

windows on front & curbside of home

Triple M rigid exterior wall system

#### BC1444-101-C

## 616 sqft | 1 bed 1 bath



BC1444-102-C

## 616 sqft | 1 bed 1 bath







2 bed 1 bath | 840 sqft

BC1460-201-C



## BC1466-222-C

## 924 sqft | 2 bed 2 bath



BC1466-223-C

## 924 sqft | 3 bed 2 bath



## 3 bed 2 bath | 924 sqft <

BC1466-226-C





2 bed 2 bath | 924 sqft

BC-1466-227-C



66'-0"



BC1466-229-C

1672 sqft | 3 bed 2 bath



66'-0"





2 bed 2 bath

924 sqft

| NOTES |  |
|-------|--|
|       |  |
|       |  |
|       |  |
|       |  |
|       |  |
|       |  |
|       |  |
|       |  |
|       |  |
|       |  |
|       |  |
|       |  |
|       |  |
|       |  |
|       |  |

#### **Built to the Residential CSA, Z-240 Standards**



#### **Construction Standards**

- 4/12 roof pitch (1/75 interior pitch) @ 24" O/C
- 15/32" roof sheathing
- Ground Snow Load: 80psf
- Residential, maintenance