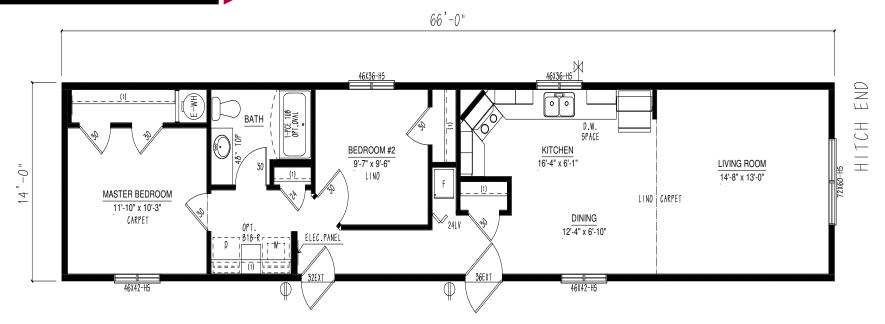

2 bed 2 bath

924 sqft

| NOTES |  |
|-------|--|
|       |  |
|       |  |
|       |  |
|       |  |
|       |  |
|       |  |
|       |  |
|       |  |
|       |  |
|       |  |
|       |  |
|       |  |
|       |  |
|       |  |
|       |  |