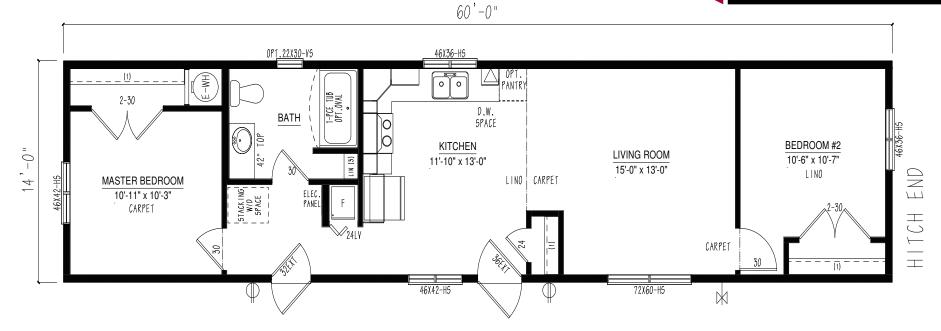

Designed For Living, Crafted For Life









# **Interior Features** Decorative wall panels Cordless cellular blinds Laminate countertops Crown moulding on kitchen cabinets LED lighting throughout Soft-close hinges on cabinet doors Single-row subway tile backsplash 1-Piece tub/shower combination Deluxe range with power range hood **Exterior Features** 4/12 roof pitch Maintenance free vinyl siding Lifetime Warranty\* shingles Colored metal soffit & fascia Frost free tap

**Exterior house wrap** 

Craftsmen accent boards around standard

Carriage lights and GFI receptacles at doors

windows on front & curbside of home

Triple M rigid exterior wall system

#### BC1444-101-C

## 616 sqft | 1 bed 1 bath



BC1444-102-C

## 616 sqft | 1 bed 1 bath







2 bed 1 bath | 840 sqft

BC1460-201-C



## BC1466-222-C

## 924 sqft | 2 bed 2 bath



BC1466-223-C

## 924 sqft | 3 bed 2 bath



## 3 bed 2 bath | 924 sqft <

BC1466-226-C





2 bed 2 bath | 924 sqft

BC-1466-227-C



66'-0"



BC1466-229-C

1672 sqft | 3 bed 2 bath



66'-0"





2 bed 2 bath

924 sqft

| NOTES |  |
|-------|--|
|       |  |
|       |  |
|       |  |
|       |  |
|       |  |
|       |  |
|       |  |
|       |  |
|       |  |
|       |  |
|       |  |
|       |  |
|       |  |
|       |  |
|       |  |

#### **Built to the Residential CSA, Z-240 Standards**



#### **Construction Standards**

- 4/12 roof pitch (1/75 interior pitch) @ 24" O/C
- 15/32" roof sheathing
- Ground Snow Load: 80psf
- Residential, maintenance free vinyl siding •
- Lifetime Warranty\* shingles w/full underlayment
- Engineered tubul