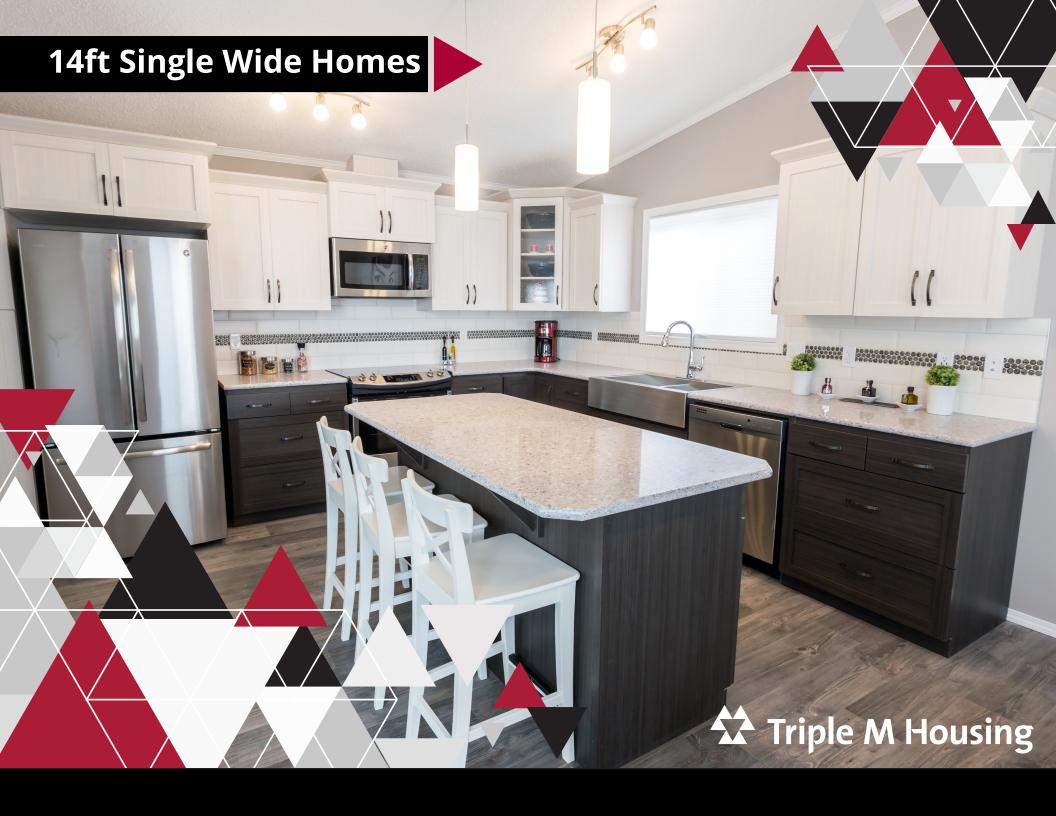

## Designed For Living, Crafted For Life

# **Interior Features** Decorative wall panels Cordless cellular blinds Laminate countertops Crown moulding on kitchen cabinets LED lighting throughout Soft-close hinges on cabinet doors Single-row subway tile backsplash 1-Piece tub/shower combination Deluxe range with power range hood **Exterior Features** 4/12 roof pitch Maintenance free vinyl siding Lifetime Warranty\* shingles Colored metal soffit & fascia Frost free tap

#### **Modern Crafted Kitchens**

- Black 30" deluxe range with power range hood
- Black 18 cubic ft. frost free fridge
- Adjustable track lighting
- Modular cabinets with adjustable shelving
- Spacious pantry in kitchen (where applicable)
- PVC Cabinet doors with soft-close hinge
- Crown molding on cabinets
- Laminate countertops with self-edge
- Tight weave pantry shelving
- Single lever faucet with spray
- Single-row subway tile backsplash