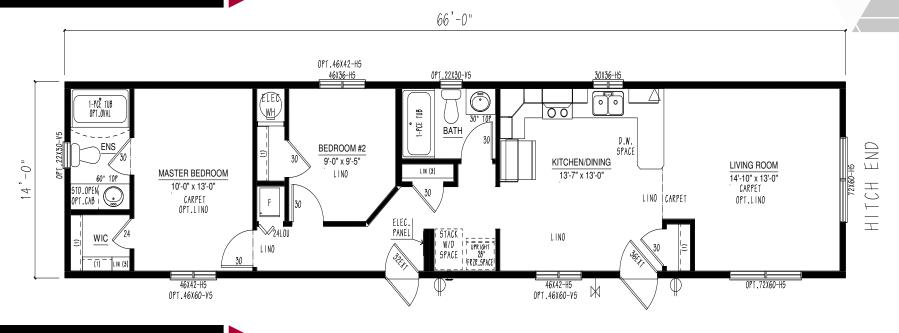

## 616 sqft | 1 bed 1 bath

2 bed 1 bath | 840 sqft

BC1460-201-C

## BC1466-222-C