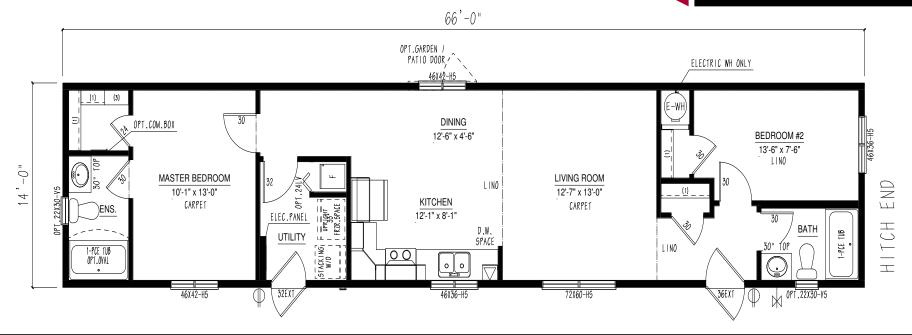

ghting throughout Soft-close hinges on cabinet doors Single-row subway tile backsplash 1-Piece tub/shower combination Deluxe range with power range hood **Exterior Features** 4/12 roof pitch Maintenance free vinyl siding Lifetime Warranty\* shingles Colored metal soffit & fascia Frost free tap

**Exterior house wrap** 

Craftsmen accent boards around standard

Carriage lights and GFI receptacles at doors

windows on front & curbside of home

Triple M rigid exterior wall system

#### BC1444-101-C

## 616 sqft | 1 bed 1 bath



BC1444-102-C

## 616 sqft | 1 bed 1 bath







2 bed 1 bath | 840 sqft

BC1460-201-C



## BC1466-222-C

## 924 sqft | 2 bed 2 bath



BC1466-223-C

## 924 sqft | 3 bed 2 bath



## 3 bed 2 bath | 924 sqft <

BC1466-226-C





2 bed 2 bath | 924 sqft

BC-1466-227-C



66'-0"



BC1466-229-C

1672 sqft | 3 bed 2 bath



66'-0"





2 bed 2 bath

924 sqft

| NOTES |  |
|-------|--|
|       |  |
|       |  |
|       |  |
|       |  |
|       |  |
|       |  |
|       |  |
|       |  |
|       |  |
|       |  |
|       |  |
|       |  |
|       |  |
|       |  |
|       |  |

#### **Built to the Residential CSA, Z-240 Standards**



#### **Construction Standards**

- 4/12 roof pitch (1/75 interior pitch) @ 24" O/C
- 15/32" roof sheathing
- Ground Snow Load: 80psf
- Residential, maintenance free vinyl siding •
- Lifetime Warranty\* shingles w/full underlayment
- Engineered tubular steel frame with hitch
- Floor joists: 2x8 @ 16" O/C
- 3/8" exterior wall sheathing (glued & fastened)
- Exterior house wrap
- Colored metal fascia & soffit
- Triple M rigid ext.