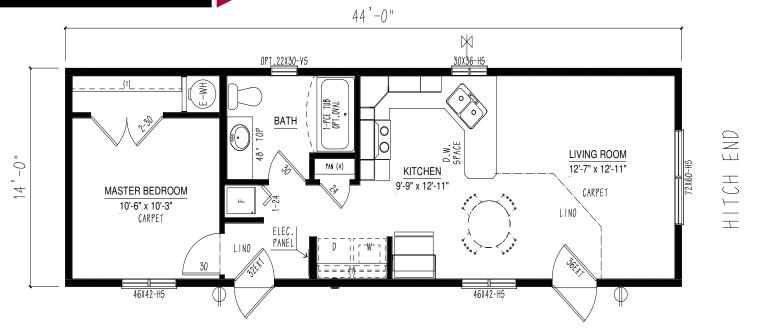

## Designed For Living, Crafted For Life









# **Interior Features** Decorative wall panels Cordless cellular blinds Laminate countertops Crown moulding on kitchen cabinets LED lighting throughout Soft-close hinges on cabinet doors Single-row subway tile backsplash 1-Piece tub/shower combination Deluxe range with power range hood **Exterior Features** 4/12 roof pitch Maintenance free vinyl siding Lifetime Warranty\* shingles Colored metal soffit & fascia Frost free tap

**Exterior house wrap** 

Craftsmen accent boards around standard

Carriage lights and GFI receptacles at doors

windows on front & curbside of home

Triple M rigid exterior wall system

#### BC1444-101-C

## 616 sqft | 1 bed 1 bath



BC1444-102-C

## 616 sqft | 1 bed 1 bath







2 bed 1 bath | 840 sqft

BC1460-201-C



## BC1466-222-C

## 924 sqft | 2 bed 2 bath



BC1466-223-C

## 924 sqft | 3 bed 2 bath



## 3 bed 2 bath | 924 sqft <

BC1466-226-C





2 bed 2 bath | 924 sqft

BC-1466-227-C



66'-0"



BC1466-229-C

1672 sqft | 3 bed 2 bath



66'-0"





2 bed 2 bath

924 sqft

| NOTES |  |
|-------|--|
|       |  |
|       |  |
|       |  |
|       |  |
|       |  |
|       |  |
|       |  |
|       |  |
|       |  |
|       |  |
|       |  |
|       |  |
|       |  |
|       |  |
|       |  |

#### **Built to the Residential CSA, Z-240 Standards**



#### **Construction Standards**

- 4/12 roof pitch (1/75 interior pitch) @ 24" O/C
- 15/32" roof sheathing
- Ground Snow Load: 80psf
- Residential, maintenance free vinyl siding •
- Lifetime Warranty\* sh