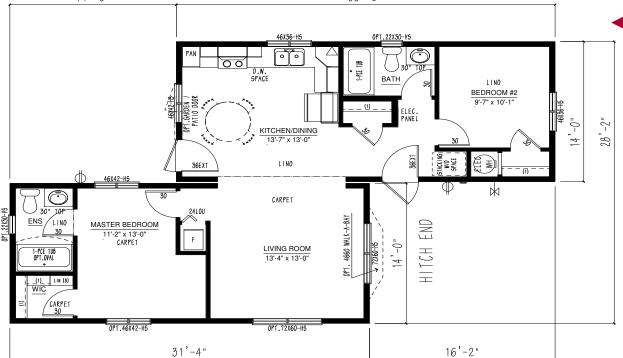

subway tile backsplash 1-Piece tub/shower combination Deluxe range with power range hood **Exterior Features** 4/12 roof pitch Maintenance free vinyl siding Lifetime Warranty\* shingles Colored metal soffit & fascia Frost free tap

**Exterior house wrap** 

Craftsmen accent boards around standard

Carriage lights and GFI receptacles at doors

windows on front & curbside of home

Triple M rigid exterior wall system

#### BC1444-101-C

## 616 sqft | 1 bed 1 bath



BC1444-102-C

## 616 sqft | 1 bed 1 bath







2 bed 1 bath | 840 sqft

BC1460-201-C



## BC1466-222-C

## 924 sqft | 2 bed 2 bath



BC1466-223-C

## 924 sqft | 3 bed 2 bath



## 3 bed 2 bath | 924 sqft <

BC1466-226-C





2 bed 2 bath | 924 sqft

BC-1466-227-C



66'-0"



BC1466-229-C

1672 sqft | 3 bed 2 bath



66'-0"





2 bed 2 bath

924 sqft

| NOTES |  |
|-------|--|
|       |  |
|       |  |
|       |  |
|       |  |
|       |  |
|       |  |
|       |  |
|       |  |
|       |  |
|       |  |
|       |  |
|       |  |
|       |  |
|       |  |
|       |  |

#### **Built to the Residential CSA, Z-240 Standards**



#### **Construction Standards**

- 4/12 roof pitch (1/75 interior pitch) @ 24" O/C
- 15/32" roof sheathing
- Ground Snow Load: 80psf
- Residential, maintenance free vinyl siding •
- Lifetime Warranty\* shingles w/full underlayment
- Engineered tubular steel frame with hitch
- Floor joists: 2x8 @ 16" O/C
- 3/8" exterior wall sheathing (glued & fastened)
- Exterior house wrap
- Colored metal fascia & soffit
- Triple M rigid ext. wall system w/ insulated header
- Frost free tap (shipped loose