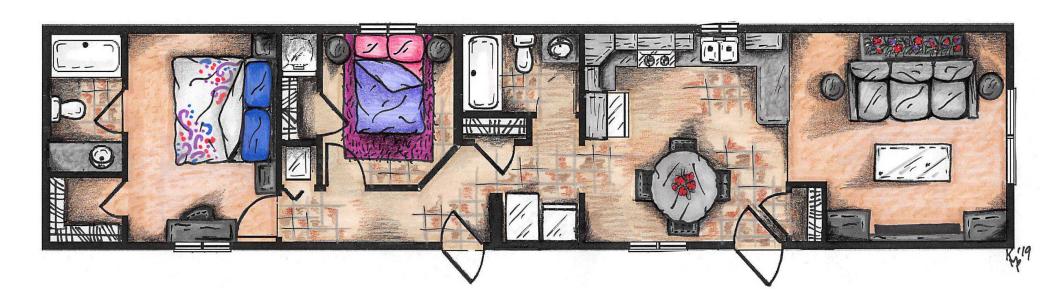

## Designed For Living, Crafted For Life









# **Interior Features** Decorative wall panels Cordless cellular blinds Laminate countertops Crown moulding on kitchen cabinets LED lighting throughout Soft-close hinges on cabinet doors Single-row subway tile backsplash 1-Piece tub/shower combination Deluxe range with power range hood **Exterior Features** 4/12 roof pitch Maintenance free vinyl siding Lifetime Warranty\* shingles Colored metal soffit & fascia Frost free tap

**Exterior house wrap** 

Craftsmen accent boards around standard

Carriage lights and GFI receptacles at doors

windows on front & curbside of home

Triple M rigid exterior wall system

#### BC1444-101-C

## 616 sqft | 1 bed 1 bath



BC1444-102-C

## 616 sqft | 1 bed 1 bath







2 bed 1 bath | 840 sqft

BC1460-201-C



## BC1466-222-C

## 924 sqft | 2 bed 2 bath