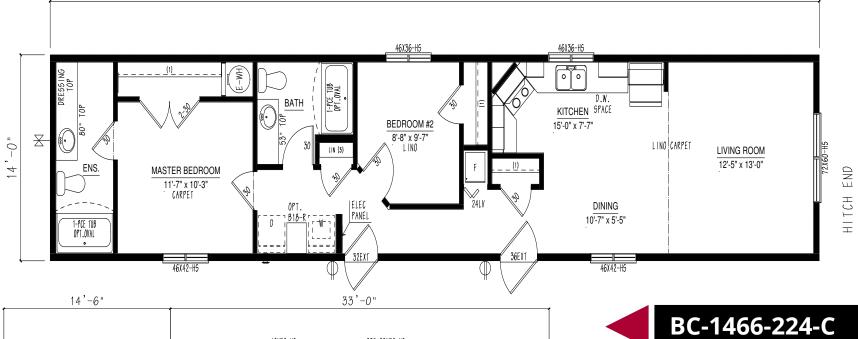

w subway tile backsplash 1-Piece tub/shower combination Deluxe range with power range hood **Exterior Features** 4/12 roof pitch Maintenance free vinyl siding Lifetime Warranty\* shingles Colored metal soffit & fascia Frost free tap

**Exterior house wrap** 

Craftsmen accent boards around standard

Carriage lights and GFI receptacles at doors

windows on front & curbside of home

Triple M rigid exterior wall system

#### BC1444-101-C

## 616 sqft | 1 bed 1 bath



BC1444-102-C

## 616 sqft | 1 bed 1 bath







2 bed 1 bath | 840 sqft

BC1460-201-C



## BC1466-222-C

## 924 sqft | 2 bed 2 bath



BC1466-223-C

## 924 sqft | 3 bed 2 bath



## 3 bed 2 bath | 924 sqft <

BC1466-226-C





2 bed 2 bath | 924 sqft

BC-1466-227-C



66'-0"



BC1466-229-C

1672 sqft | 3 bed 2 bath



66'-0"





2 bed 2 bath

924 sqft

| NOTES |  |
|-------|--|
|       |  |
|       |  |
|       |  |
|       |  |
|       |  |
|       |  |
|       |  |
|       |  |
|       |  |
|       |  |
|       |  |
|       |  |
|       |  |
|       |  |
|       |  |

#### **Built to the Residential CSA, Z-240 Standards**



#### **Construction Standards**

- 4/12 roof pitch (1/75 interior pitch) @ 24" O/C
- 15/32" roof sheathing
- Ground Snow Load: 80psf
- Residential, maintenance free vinyl siding •
- Lifetime Warranty\* shingles w/full underlayment
- Engineered tubular steel frame with hitch
- Floor joists: 2x8 @ 16" O/C
- 3/8" exterior wall sheathing (glued & fastened)
- Exterior house wrap
- Colored metal fascia & soffit
- Triple M rigid ext. wall system w/ insulated header
- Frost free tap (shipped loo