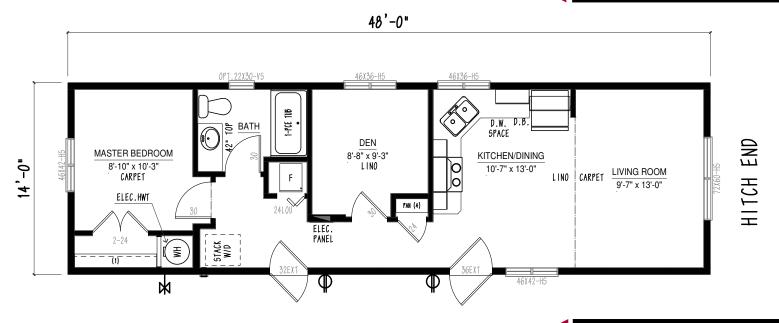

## Designed For Living, Crafted For Life









# **Interior Features** Decorative wall panels Cordless cellular blinds Laminate countertops Crown moulding on kitchen cabinets LED lighting throughout Soft-close hinges on cabinet doors Single-row subway tile backsplash 1-Piece tub/shower combination Deluxe range with power range hood **Exterior Features** 4/12 roof pitch Maintenance free vinyl siding Lifetime Warranty\* shingles Colored metal soffit & fascia Frost free tap

**Exterior house wrap** 

Craftsmen accent boards around standard

Carriage lights and GFI receptacles at doors

windows on front & curbside of home

Triple M rigid exterior wall system

#### BC1444-101-C

## 616 sqft | 1 bed 1 bath



BC1444-102-C

## 616 sqft | 1 bed 1 bath







2 bed 1 bath | 840 sqft

BC1460-201-C



## BC1466-222-C

## 924 sqft | 2 bed 2 bath



BC1466-223-C

## 924 sqft | 3 bed 2 bath



## 3 bed 2 bath | 924 sqft <

BC1466-226-C





2 bed 2 bath | 924 sqft

BC-1466-227-C



66'-0"



BC1466-229-C

1672 sqft | 3 bed 2 bath



66'-0"





2 bed 2 bath

924 sqft

| NOTES |  |
|-------|--|
|       |  |
|       |  |
|       |  |
|       |  |
|       |  |
|       |  |
|       |  |
|       |  |
|       |  |
|       |  |
|       |  |
|       |  |
|       |  |
|       |  |
|       |  |

#### **Built to the Residential CSA, Z-240 Standards**



#### **Construction Standards**

- 4/12 roof pitch (1/75 interior pitch) @ 24" O/C
- 15/32" roof sheathing
- Ground Snow Load: 80psf
- Residential, maintenance free vinyl siding •
- Lifetime Warranty\* shingl