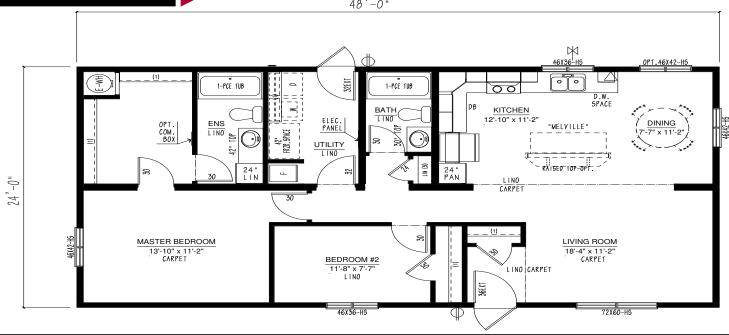

BC2436-100-C

836 sqft | 2 bed 1 bath

BC2438-101-C

912 sqft | 2 bed 2 bath

3 bed 2 bath | 960 sqft

BC2440-101-C

2 bed 2 bath | 960 sqft

BC2440-102-C