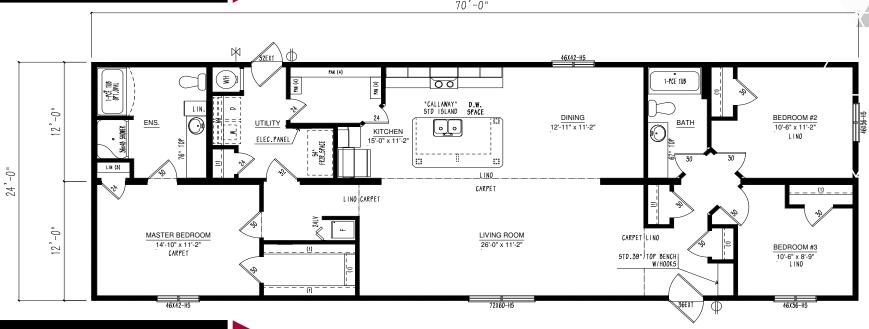

BC2436-100-C

836 sqft | 2 bed 1 bath

BC2438-101-C

912 sqft | 2 bed 2 bath

3 bed 2 bath | 960 sqft

BC2440-101-C

2 bed 2 bath | 960 sqft

BC2440-102-C