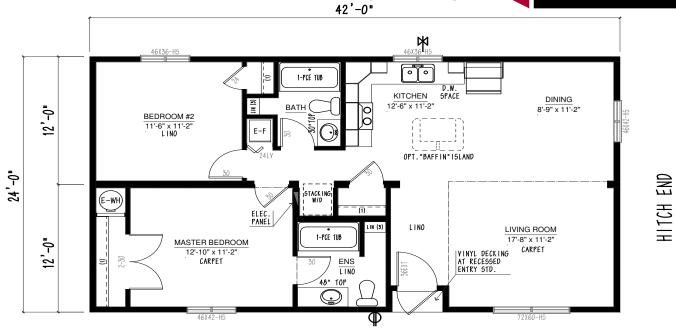

BC2444-102-C

1056 sqft | 3 bed 2 bath

BC2448-103-C

1152 sqft | 2 bed 2 bath

TRUCK END

BC2450-109-C

3 bed 2 bath | 1248 sqft

BC2452-101-C