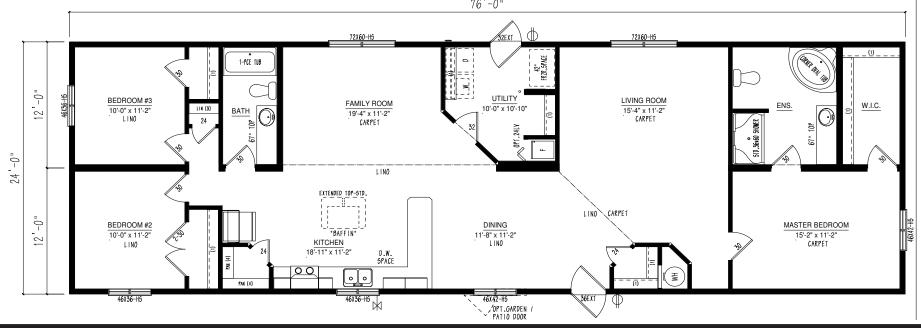

BC2444-102-C

1056 sqft | 3 bed 2 bath

BC2448-103-C

1152 sqft | 2 bed 2 bath

TRUCK END

BC2450-109-C

3 bed 2 bath | 1248 sqft

BC2452-101-C