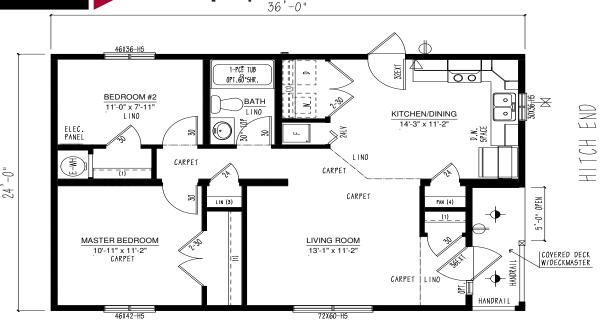

BC2436-100-C

836 sqft | 2 bed 1 bath

BC2438-101-C

912 sqft | 2 bed 2 bath

3 bed 2 bath | 960 sqft

BC2440-101-C

2 bed 2 bath | 960 sqft

BC2440-102-C