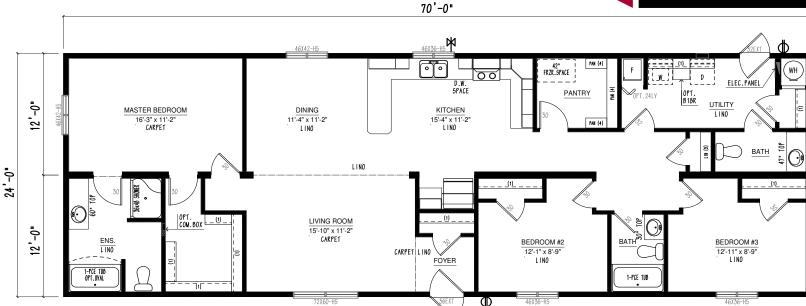

range with power range hood **Exterior Features** 2.25/12 roof pitch Maintenance free vinyl siding Low slope shingle application Lifetime Warranty\* shingles Colored metal soffit & fascia Exterior house wrap Craftsmen accent boards around standard windows on front & curbside of home Triple M rigid exterior wall system Carriage lights and GFI receptacles at doors

BC2436-100-C

836 sqft | 2 bed 1 bath



BC2438-101-C

912 sqft | 2 bed 2 bath





3 bed 2 bath | 960 sqft

BC2440-101-C



2 bed 2 bath | 960 sqft

BC2440-102-C



BC2444-102-C

1056 sqft | 3 bed 2 bath



BC2448-103-C

1152 sqft | 2 bed 2 bath



TRUCK END





BC2450-109-C



3 bed 2 bath | 1248 sqft

BC2452-101-C



BC2456-101-C

1344 sqft | 2 bed 2 bath



HITCH END

BC2470-233-C

1680 sqft | 3 bed 2 bath





BC2470-234-C



4 bed 2 bath | 1680 sqft

BC2470-235-C



## BC2470-236-C

# 1680 sqft | 3 bed 2 bath



BC2476-100-C

1824 sqft | 3 bed 2 bath



### Built to the Residential CSA, Z-240 Standards

## BC Sectional Homes 24' Wide (12' BOX)

#### **Construction Standards**

- 2.25/12 roof pitch (0.82 interior pitch)
  @ 24" O/C with low-slope shingle application
- 15/32" roof sheathing
- Ground Snow Load: 80psf
- Residential, maintenance free vinyl siding •
- Lifetime Warranty\* shingles w/full underlayment
- Engineered tubular steel frame with hitch •
- Floor joists: 2x8 @ 16" O/C
- 3/8" exterior wall sheathing (glued & fastened)
- Exterior house wrap
- Colored metal fascia & soffit
- Triple M rigid ext. wall system w/ insulated header
- Frost free tap
- Dedicated receptacle for heat tape at kitchen sink