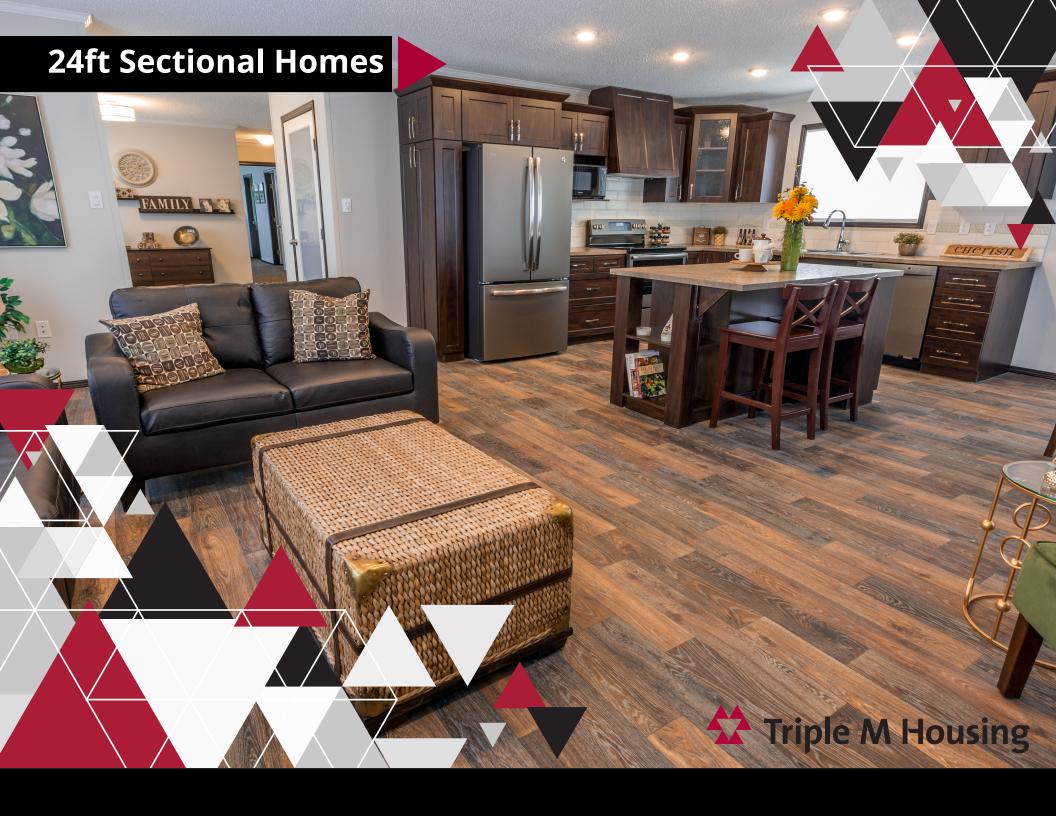

# Designed For Living, Crafted For Life

# **Interior Features** Decorative wall panels Cordless cellular blinds Laminate countertops Crown moulding on kitchen cabinets LED lighting throughout Soft-close hinges on cabinet doors Single-row subway tile backsplash 1-Piece tub/shower combination Deluxe range with power range hood **Exterior Features** 2.25/12 roof pitch Maintenance free vinyl siding Low slope shingle application Lifetime Warranty\* shingles Colored metal soffit & fascia Exterior house wrap Craftsmen accent boards around standard windows on front & curbside of home Triple M rigid exterior wall system Carriage lights and GFI receptacles at doors

## BC Sectional Homes 24' Wide (12' BOX)