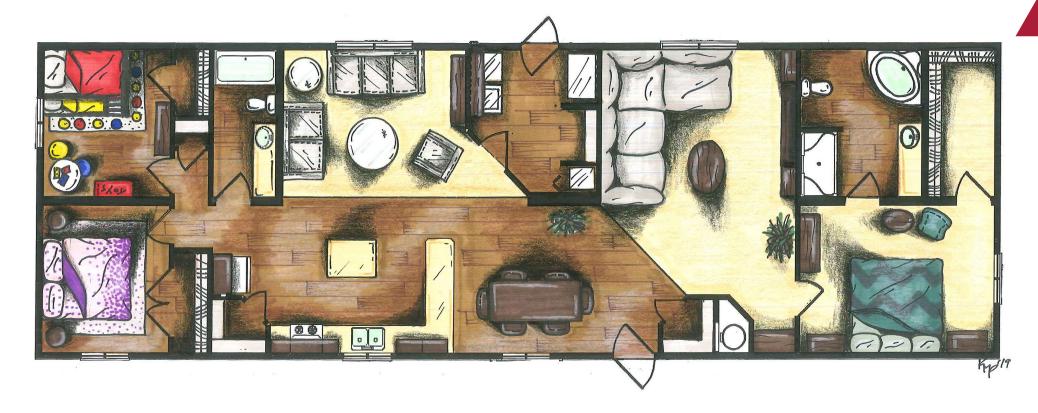

BC2436-100-C

836 sqft | 2 bed 1 bath

BC2438-101-C

912 sqft | 2 bed 2 bath

3 bed 2 bath | 960 sqft

BC2440-101-C

2 bed 2 bath | 960 sqft

BC2440-102-C