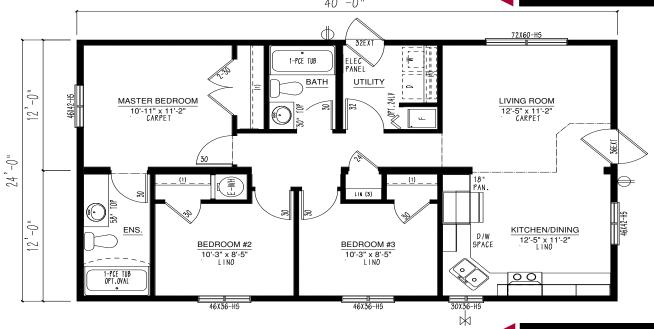

BC2444-102-C

1056 sqft | 3 bed 2 bath

BC2448-103-C

1152 sqft | 2 bed 2 bath

TRUCK END

BC2450-109-C

3 bed 2 bath | 1248 sqft

BC2452-101-C