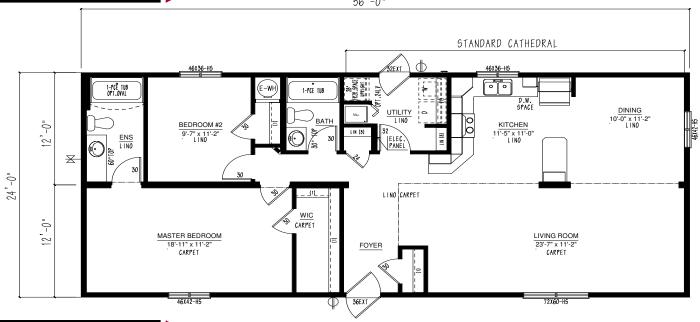

ingle-row subway tile backsplash 1-Piece tub/shower combination Deluxe range with power range hood **Exterior Features** 2.25/12 roof pitch Maintenance free vinyl siding Low slope shingle application Lifetime Warranty\* shingles Colored metal soffit & fascia Exterior house wrap Craftsmen accent boards around standard windows on front & curbside of home Triple M rigid exterior wall system Carriage lights and GFI receptacles at doors

BC2436-100-C

836 sqft | 2 bed 1 bath



BC2438-101-C

912 sqft | 2 bed 2 bath





3 bed 2 bath | 960 sqft

BC2440-101-C



2 bed 2 bath | 960 sqft

BC2440-102-C



BC2444-102-C

1056 sqft | 3 bed 2 bath



BC2448-103-C

1152 sqft | 2 bed 2 bath



TRUCK END





BC2450-109-C



3 bed 2 bath | 1248 sqft

BC2452-101-C



BC2456-101-C

1344 sqft | 2 bed 2 bath



HITCH END

BC2470-233-C

1680 sqft | 3 bed 2 bath





BC2470-234-C



4 bed 2 bath | 1680 sqft

BC2470-235-C



## BC2470-236-C

# 1680 sqft | 3 bed 2 bath



BC2476-100-C

1824 sqft | 3 bed 2 bath



### Built to the Residential CSA, Z-240 Standards

## BC Sectional Homes 24' Wide (12' BOX)

#### **Construction Standards**

- 2.25/12 roof pitch (0.82 interior pitch)
  @ 24" O/C with low-slope shingle application
- 15/32" roof sheathing
- Ground Snow Load: 80psf
- Residential, maintenance free vinyl siding •
- Lifetime Warranty\* shingles w/full underlayment
- Engineered tubular steel frame with hitch •
- Floor joists: 2x8 @ 16" O/C
- 3/8" exterior wall sheathing (glued & fastened)
- Exterior house wrap
- Colored metal fascia & soffit
- Triple M rigid ext. wall system w/ insulated heade