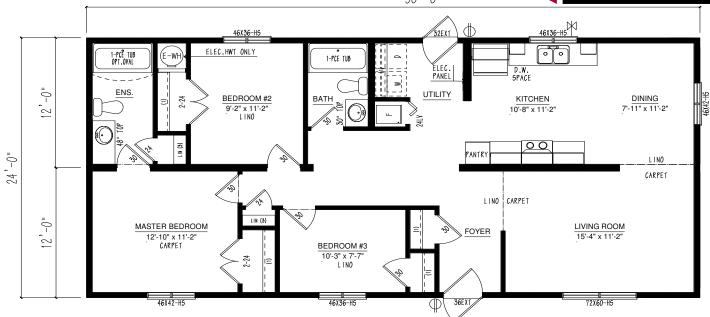

BC2436-100-C

836 sqft | 2 bed 1 bath

BC2438-101-C

912 sqft | 2 bed 2 bath

3 bed 2 bath | 960 sqft

BC2440-101-C

2 bed 2 bath | 960 sqft

BC2440-102-C