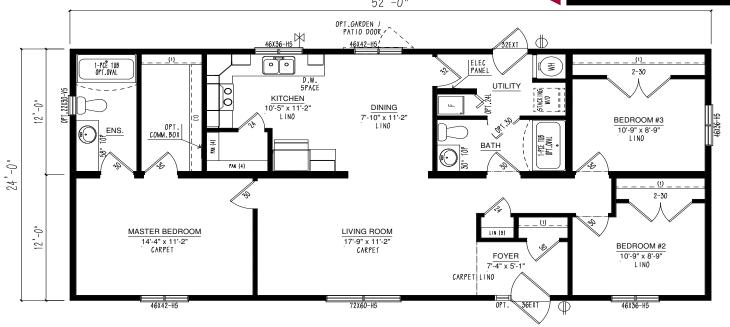

BC2456-101-C

1344 sqft | 2 bed 2 bath

HITCH END

BC2470-233-C

1680 sqft | 3 bed 2 bath

BC2470-234-C

4 bed 2 bath | 1680 sqft

BC2470-235-C