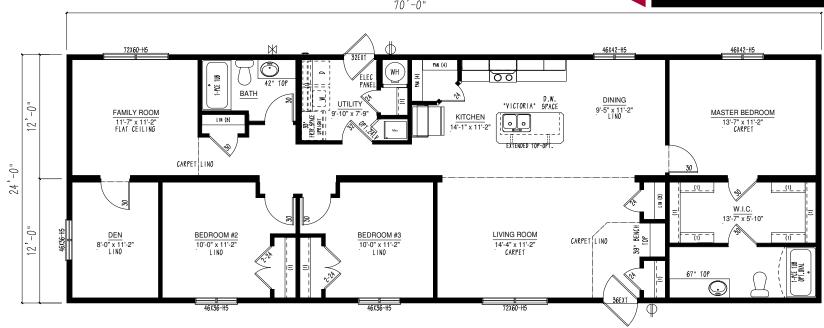

tures** 2.25/12 roof pitch Maintenance free vinyl siding Low slope shingle application Lifetime Warranty\* shingles Colored metal soffit & fascia Exterior house wrap Craftsmen accent boards around standard windows on front & curbside of home Triple M rigid exterior wall system Carriage lights and GFI receptacles at doors

BC2436-100-C

836 sqft | 2 bed 1 bath



BC2438-101-C

912 sqft | 2 bed 2 bath





3 bed 2 bath | 960 sqft

BC2440-101-C



2 bed 2 bath | 960 sqft

BC2440-102-C



BC2444-102-C

1056 sqft | 3 bed 2 bath



BC2448-103-C

1152 sqft | 2 bed 2 bath



TRUCK END





BC2450-109-C



3 bed 2 bath | 1248 sqft

BC2452-101-C



BC2456-101-C

1344 sqft | 2 bed 2 bath



HITCH END

BC2470-233-C

1680 sqft | 3 bed 2 bath





BC2470-234-C



4 bed 2 bath | 1680 sqft

BC2470-235-C



## BC2470-236-C

# 1680 sqft | 3 bed 2 bath



BC2476-100-C

1824 sqft | 3 bed 2 bath



### Built to the Residential CSA, Z-240 Standards

## BC Sectional Homes 24' Wide (12' BOX)

#### **Construction Standards**

- 2.25/12 roof pitch (0.82 interior pitch)
  @ 24" O/C with low-slope shingle application
- 15/32" roof sheathing
- Ground Snow Load: 80psf
- Residential, maintenance free vinyl siding •
- Lifetime Warranty\* shingles w/full underlayment
- Engineered tubular steel frame with hitch •
- Floor joists: 2x8 @ 16" O/C
- 3/8" exterior wall sheathing (glued & fastened)
- Exterior house wrap
- Colored metal fascia & soffit
- Triple M rigid ext. wall system w/ insulated header
- Frost free tap
- Dedicated receptacle for heat tape at kitchen sink
- 23/32" floor sheathing (glued & fastene