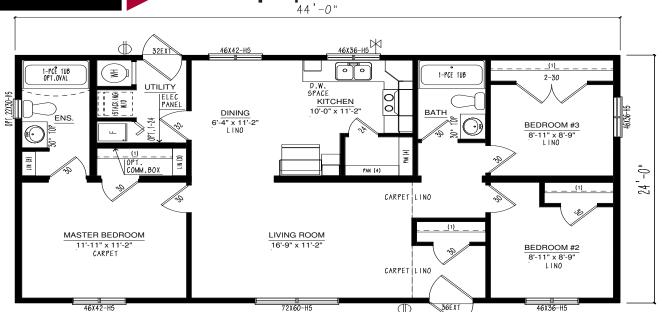

BC2444-102-C

1056 sqft | 3 bed 2 bath

BC2448-103-C

1152 sqft | 2 bed 2 bath

TRUCK END

BC2450-109-C

3 bed 2 bath | 1248 sqft

BC2452-101-C