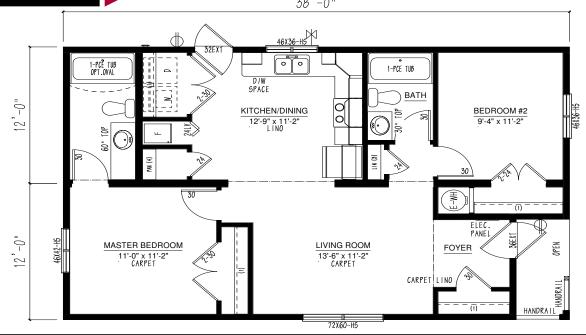

BC2436-100-C

836 sqft | 2 bed 1 bath

BC2438-101-C

912 sqft | 2 bed 2 bath

3 bed 2 bath | 960 sqft

BC2440-101-C

2 bed 2 bath | 960 sqft

BC2440-102-C