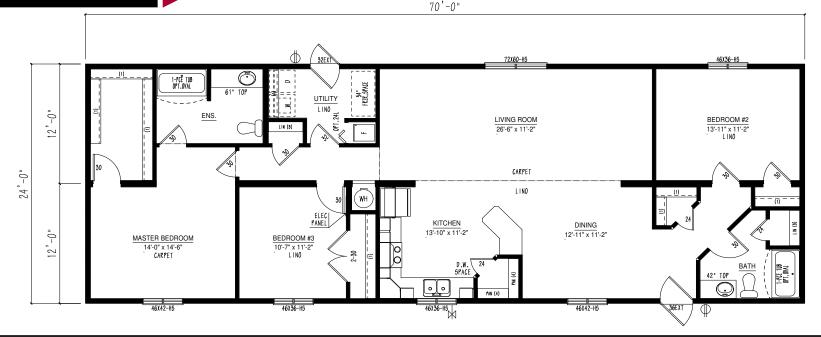

ombination Deluxe range with power range hood **Exterior Features** 2.25/12 roof pitch Maintenance free vinyl siding Low slope shingle application Lifetime Warranty\* shingles Colored metal soffit & fascia Exterior house wrap Craftsmen accent boards around standard windows on front & curbside of home Triple M rigid exterior wall system Carriage lights and GFI receptacles at doors

BC2436-100-C

836 sqft | 2 bed 1 bath



BC2438-101-C

912 sqft | 2 bed 2 bath





3 bed 2 bath | 960 sqft

BC2440-101-C



2 bed 2 bath | 960 sqft

BC2440-102-C



BC2444-102-C

1056 sqft | 3 bed 2 bath



BC2448-103-C

1152 sqft | 2 bed 2 bath



TRUCK END





BC2450-109-C



3 bed 2 bath | 1248 sqft

BC2452-101-C



BC2456-101-C

1344 sqft | 2 bed 2 bath



HITCH END

BC2470-233-C

1680 sqft | 3 bed 2 bath





BC2470-234-C



4 bed 2 bath | 1680 sqft

BC2470-235-C



## BC2470-236-C

# 1680 sqft | 3 bed 2 bath



BC2476-100-C

1824 sqft | 3 bed 2 bath



### Built to the Residential CSA, Z-240 Standards

## BC Sectional Homes 24' Wide (12' BOX)

#### **Construction Standards**

- 2.25/12 roof pitch (0.82 interior pitch)
  @ 24" O/C with low-slope shingle application
- 15/32" roof sheathing
- Ground Snow Load: 80psf
- Residential, maintenance free vinyl siding •
- Lifetime Warranty\* shingles w/full underlayment
- Engineered tubular steel frame with hitch •
- Floor joists: 2x8 @ 16" O/C
- 3/8" exterior wall sheathing (glued & fastened)
- Exterior house wrap
- Colored metal fascia & soffit
- Triple M rigid ext. wall system w/ insulated header
- Frost free tap
- Dedicated receptacle for heat ta